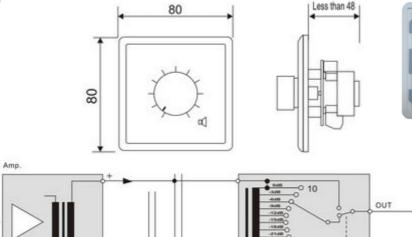

## Specification:

| Model                | VC-H6F                            | VC-H24F | VC-H36F | VC-H50F |
|----------------------|-----------------------------------|---------|---------|---------|
| Description          | 100V Volume Controller with Relay |         |         |         |
| Rated Output         | 6W                                | 24W     | 36W     | 50W     |
| 24V Relay            | Yes                               | Yes     | Yes     | Yes     |
| Transformer          | No                                | Yes     | Yes     | Yes     |
| Line Input           | 100V or 70V                       |         |         |         |
| Volume Step          | 10 steps                          |         |         |         |
| Attenuation Per Step | 3dB                               |         |         |         |
| Total Attenuation    | 33dB                              |         |         |         |
| Material             | UV-protected ABS                  |         |         |         |
| Finish               | White                             |         |         |         |
| Mounting Way         | Surface mount or in-wall mount    |         |         |         |
| Dimension            | 80(W)*80(D)*48(H)mm               |         |         |         |