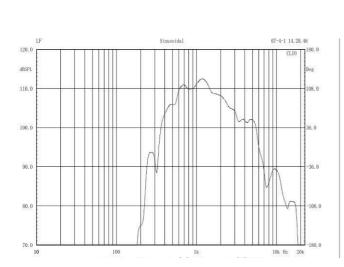

## Specification:

| Model              | HSK-30H                                                   |
|--------------------|-----------------------------------------------------------|
| Description        | 30W Outdoor Horn Speaker                                  |
| Rated Power Output | 30W                                                       |
| Line Input         | 100V or 70V                                               |
| Frequency Response | 380-6.5KHz                                                |
| SPL(@1W/m)         | 107dB                                                     |
| IP Rate            | IP66                                                      |
| Connector          | By speaker cable tail                                     |
| Dimension          | 246(D)×292(H)mm                                           |
| Net Weight         | 2.1kg                                                     |
| Material           | Aluminum enclosure and stainless metal bracket in white   |
| Mounting Way       | Quick installation by supplied stainless mounting bracket |

## **Dimension and Freq VS SPL Diagrams:**

292

246

Page 1 of 1