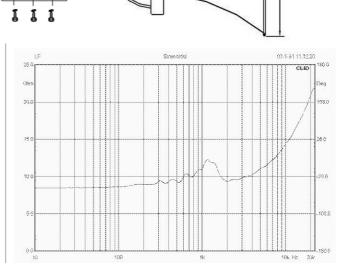

## Specification:

| Model              | HSK-30H                                                   |
|--------------------|-----------------------------------------------------------|
| Description        | 30W Outdoor Horn Speaker                                  |
| Rated Power Output | 30W                                                       |
| Line Input         | 100V or 70V                                               |
| Frequency Response | 380-6.5KHz                                                |
| SPL(@1W/m)         | 107dB                                                     |
| IP Rate            | IP66                                                      |
| Connector          | By speaker cable tail                                     |
| Dimension          | 246(D)×292(H)mm                                           |
| Net Weight         | 2.1kg                                                     |
| Material           | Aluminum enclosure and stainless metal bracket in white   |
| Mounting Way       | Quick installation by supplied stainless mounting bracket |

## **Dimension and Freq VS SPL Diagrams:**

292

246

Page 1 of 1