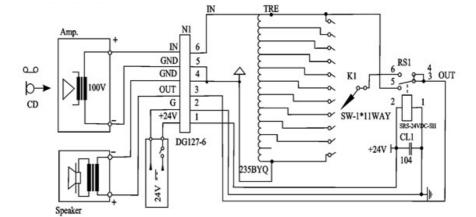

or 70V                    |        |        |         |
| Volume Step          | 5 steps                        |        |        |         |
| Attenuation Per Step | 3dB                            |        |        |         |
| Total Attenuation    | 33dB                           |        |        |         |
| Material             | UV-protected ABS               |        |        |         |
| Finish               | White                          |        |        |         |
| Mounting Way         | Surface mount or in-wall mount |        |        |         |
| Depth                | 50mm                           | 60mm   | 60mm   | 60mm    |
| Plate Dimension      | 86(W)×86(D)mm                  |        |        |         |

### **Dimension & Side View:**



## Wiring Diagram: