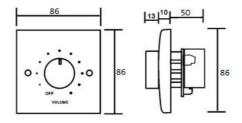

## **Specification:**

| Model                | VC-C6                          | VC-C30 | VC-C60 | VC-C120 |
|----------------------|--------------------------------|--------|--------|---------|
| Description          | 100V Volume Controller         |        |        |         |
| Rated Output         | 6W                             | 30W    | 60W    | 120W    |
| Line Input           | 100V or 70V                    |        |        |         |
| Volume Step          | 5 steps                        |        |        |         |
| Attenuation Per Step | 3dB                            |        |        |         |
| Total Attenuation    | 33dB                           |        |        |         |
| Material             | UV-protected ABS               |        |        |         |
| Finish               | White                          |        |        |         |
| Mounting Way         | Surface mount or in-wall mount |        |        |         |
| Depth                | 50mm                           | 60mm   | 60mm   | 60mm    |
| Plate Dimension      | 86(W)×86(D)mm                  |        |        |         |

### **Dimension & Side View:**